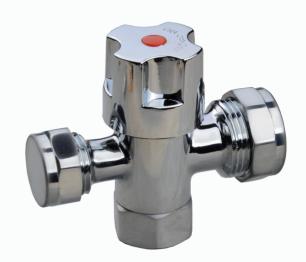

## **Dual Isolation Stop 1/4 Turn** 15mm/20mm Chrome Plated **Modular - Swivel Nut** DSM1520SV

## **Features**

- Fashionable Metal Handles
- Intergrated Non Return Valve Eliminates Water Hammer
- Revolutionary Ceramic Disc Patented Design
- Simplicity of Operation
- Australian & New Zealand Watermark Approved
- Individually Tested & Manufactured to AS3718