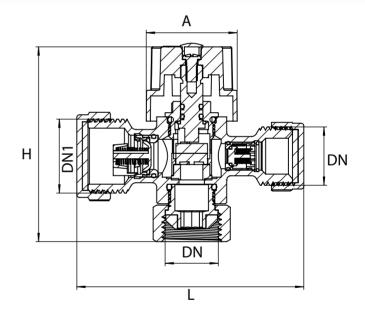

## **Technical Specification**

- FORGE™ 12 Month Limited Warranty
- Revolutionary Ceramic Disc
- Continuously rated for use at 0°C to 80°
- Complies with AS/NZS:3500
- Max Working Pressure: 1000kPa

| Code                     | DN    | DN1   | Α    | L  | Н    |
|--------------------------|-------|-------|------|----|------|
| DSM1520SV                | G1/2" | G3/4" | 32.5 | 81 | 69.5 |
| Dimensions in milimeters |       |       |      |    |      |