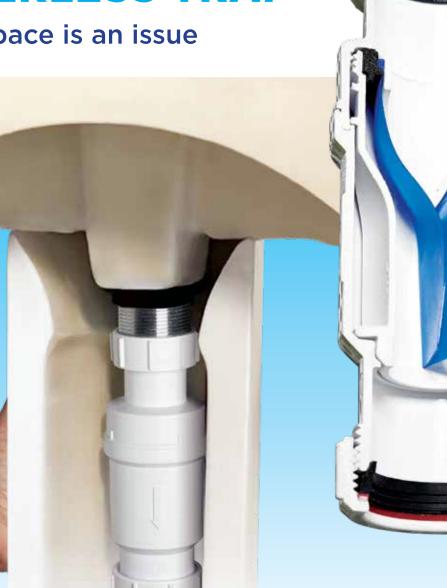

## **SELF-CLOSING,** ONE-WAY, **WATERLESS TRAP**

When space is an issue

Abey Australia manufacture and source the best of breed plumbing products the world has to offer. Their range of Fantastic Plastic plumbing products provide plumbers superior quality plumbing solutions to save them time, space and money. Their MacValve range of Self-Closing, One-Way, Waterless Waste Valves (Traps) offer a hi-tech waste pipe solution when working in confined spaces, where traditional traps just won't fit.

## **SELF-CLOSING, ONE-WAY, WATERLESS TRAP**

When installation space is an issue and traditional traps just don't fit, Abey's McAlpine Self Closing, One-Way Waterless Waste Valve is the answer. A relatively low cost solution that eliminates awkward, messy and time consuming fabrication work and can be fitted horizontally or vertically with a one-way flow valve that prevents back flow and seals out odours and gases.

- Can be fitted in horizontal or vertical position.
- MacValve membranes open under water pressure to allow discharge to flow freely and then close to form a seal to prevent foul odour or sewer gas entering the building.
- MacValves offer a solution to working in confined spaces where traditional traps just won't fit.
- MacValves can be used to take the discharge from a pressure relief valve on an unvented domestic hot water storage system.
- MacValves having no water seal can never dry out through evaporation or lack of use of an appliance as the membrane remains sealed.
- MacValves are not recommended for use with shower trays unless there is access for maintenance.