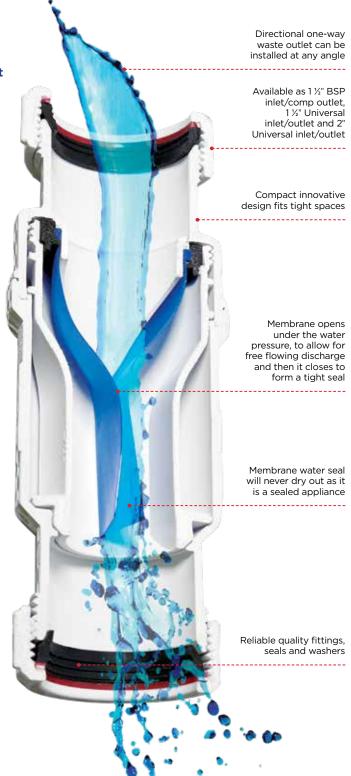

## **SELF-CLOSING, ONE-WAY, WATERLESS TRAP**

When installation space is an issue and traditional traps just don't fit, Abey's McAlpine Self Closing, One-Way Waterless Waste Valve is the answer. A relatively low cost solution that eliminates awkward, messy and time consuming fabrication work and can be fitted horizontally or vertically with a one-way flow valve that prevents back flow and seals out odours and gases.

- Can be fitted in horizontal or vertical position.
- MacValve membranes open under water pressure to allow discharge to flow freely and then close to form a seal to prevent foul odour or sewer gas entering the building.
- MacValves offer a solution to working in confined spaces where traditional traps just won't fit.
- MacValves can be used to take the discharge from a pressure relief valve on an unvented domestic hot water storage system.
- MacValves having no water seal can never dry out through evaporation or lack of use of an appliance as the membrane remains sealed.
- MacValves are not recommended for use with shower trays unless there is access for maintenance.

MACVALVE-2 1 ½" BSP Inlet and Compression Outlet Self Sealing Trap

MACVALVE-5 1 1/2" Universal Inlet & Outlet Self Sealing Trap

MACVALVE-20 2" Universal Inlet & Outlet Self Sealing Trap

T4U 90 degree Bend 1 ½ " Female inlet x 1 ½ " BSP Male Connector to suit Macvalve-2